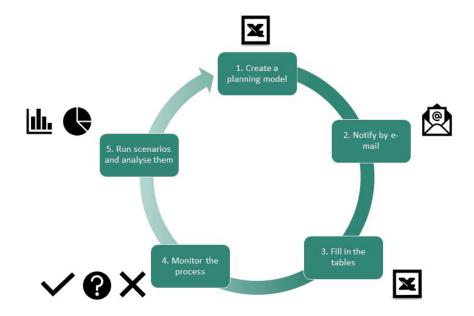

## WITH THE IQ PLAN

- Automated processing
- Simplified data entry and editing
- Rapidly deployed planning
- High level of data security